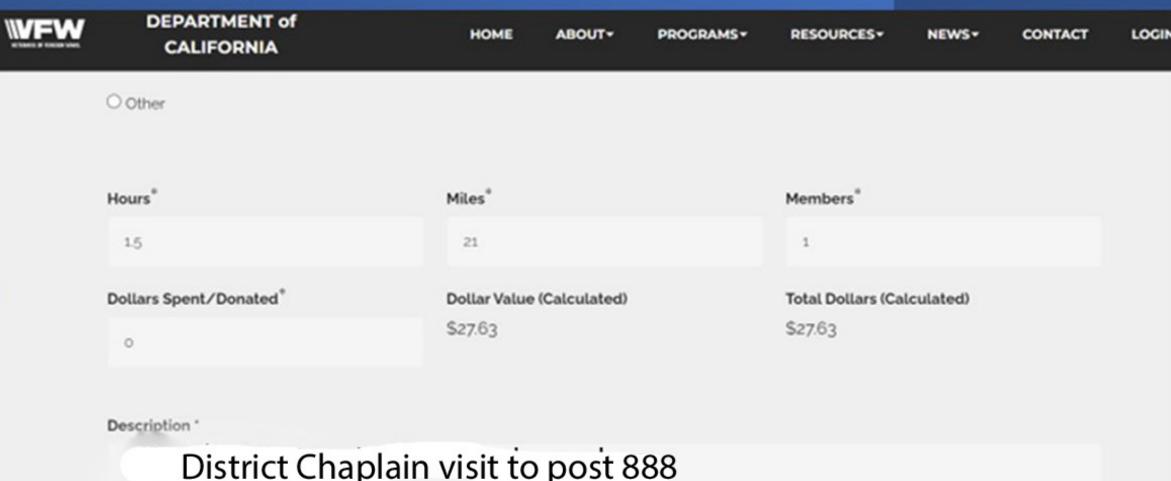

LOGIN

District Chaplain visit to post 888

Met with post chaplain for support and to update on new resources and discuss some challenges

Questions?