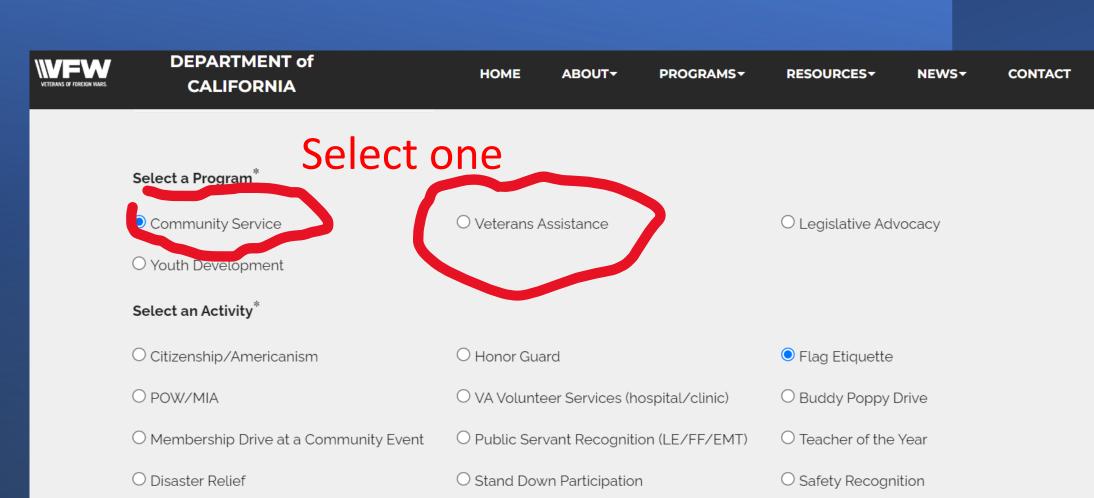

Department Information

Status Reports

Program Reporting

Enter your reports here

Other

**LOGIN** 

Hours\* Miles\* Members\*

o o o

Officiated at memoral service at mortury chapel & commitment at Riverside National cemetary. Attended to family before and\
after the services

Description \*

0

Chaplain visit to hospitalized member Spent time comforting sick member Contacted member's home church per his request