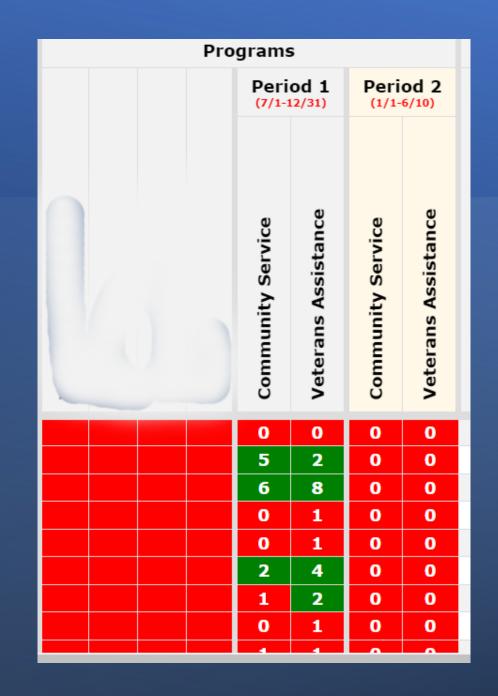

NEWS+

CONTACT

LOGIN+

If you have issues logging into the Members Only Section, please send us a message via the contact us form on the contact us page.

Member ID #:

10

Member number

Password:

Di Bi

Last name all lower case

LOGIN

VETERANS OF FOREIGN WARS.

Address

9136 Elk Grove Blvd Ste 100 Elk Grove, CA 95624-2075 Menu

Home About Programs Links

Site Admin Webmail





# Program Dashboard - FY 2024 To view dashboard reports

All Program Reports

AUDIT ERRORS - Why is my Audit block YELLOW?

Department Roster

Department Update

General Orders

Trustees' Report of Audit Instructions

Proposed Bylaw Amendments

Department Information

Status Reports

**Program Reporting** 

# Dashboard: scroll right to see community service & Vet assistance

# VFW Dept Dashboard Reporting







# **DEPARTMENT of CALIFORNIA**

HOME

**ABOUT** 

**PROGRAMS** 

**RESOURCES** 

## Program Dashboard - FY 2024

All Program Reports

AUDIT ERRORS - Why is my Audit block YELLOW?

Department Roster

Department Update

General Orders

Trustees' Report of Audit Instructions

Proposed Bylaw Amendments

Department Information

Status Reports

Program Reporting



Enter your reports here



Other

**LOGIN** 

Hours\* Miles\* Members\*

o o o





Officiated at memoral service at mortury chapel & commitment at Riverside National cemetary. Attended to family before and\
after the services



Description \*

0

Chaplain visit to hospitalized member Spent time comforting sick member Contacted member's home church per his request

LOGIN



District Chaplain visit to post 888

Met with post chapl