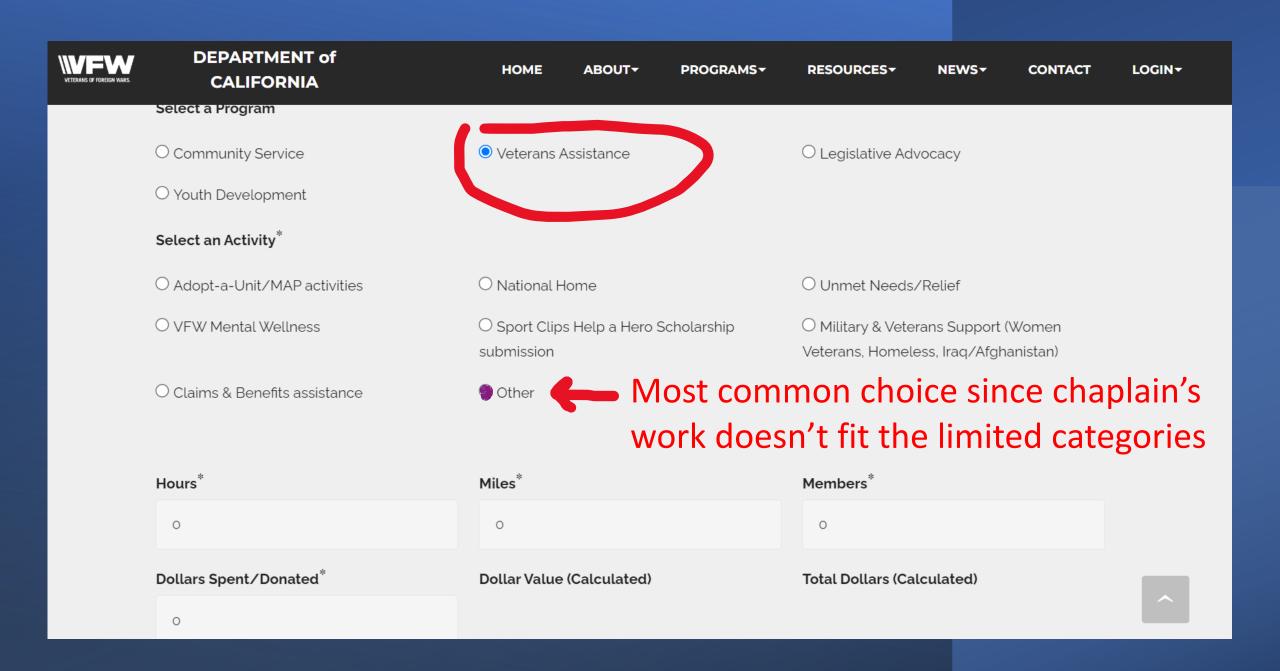

# Dashboard: scroll right to see community service & Vet assistance

# VFW Dept Dashboard Reporting

Department Information

Status Reports

Program Reporting

Enter your reports here

Other

**LOGIN** 

Hours\* Miles\* Members\*

o o o