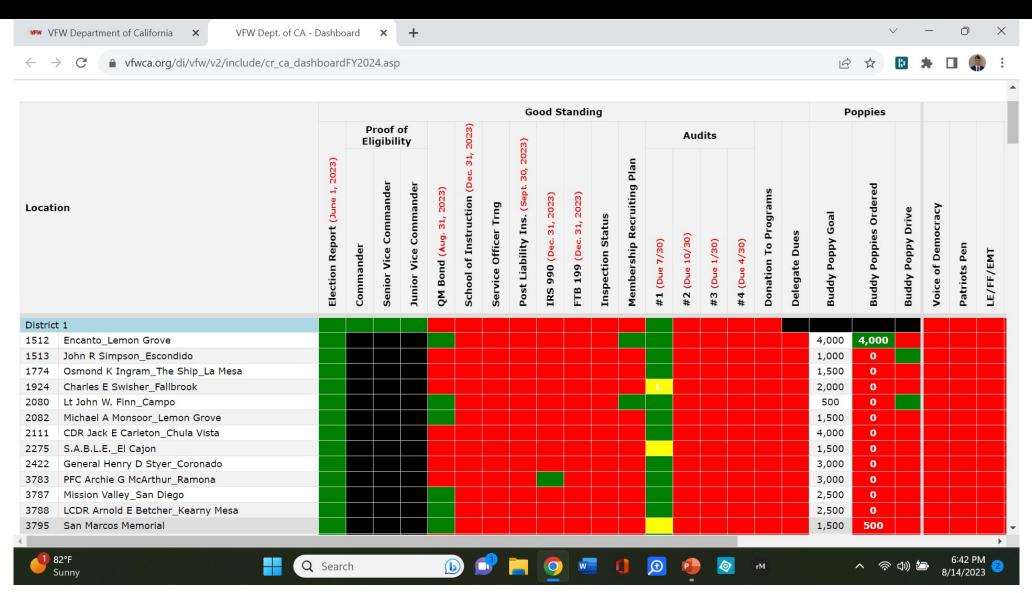

# Program Dashboard - FY 2024 To view dashboard reports

All Program Reports

AUDIT ERRORS - Why is my Audit block YELLOW?

Department Roster

Department Update

General Orders

Trustees' Report of Audit Instructions

Proposed Bylaw Amendments

Department Information

Status Reports

**Program Reporting** 

# Dashboard: scroll right to see community service & Vet assistance

# VFW Dept Dashboard Reporting

## Program Dashboard - FY 2024

All Program Reports

AUDIT ERRORS - Why is my Audit block YELLOW?

Department Roster

Department Update

General Orders

Trustees' Report of Audit Instructions

Proposed Bylaw Amendments

Department Information

Status Reports

Program Reporting

Enter your reports here

Other

**LOGIN** 

Hours\* Miles\* Members\*

o o o