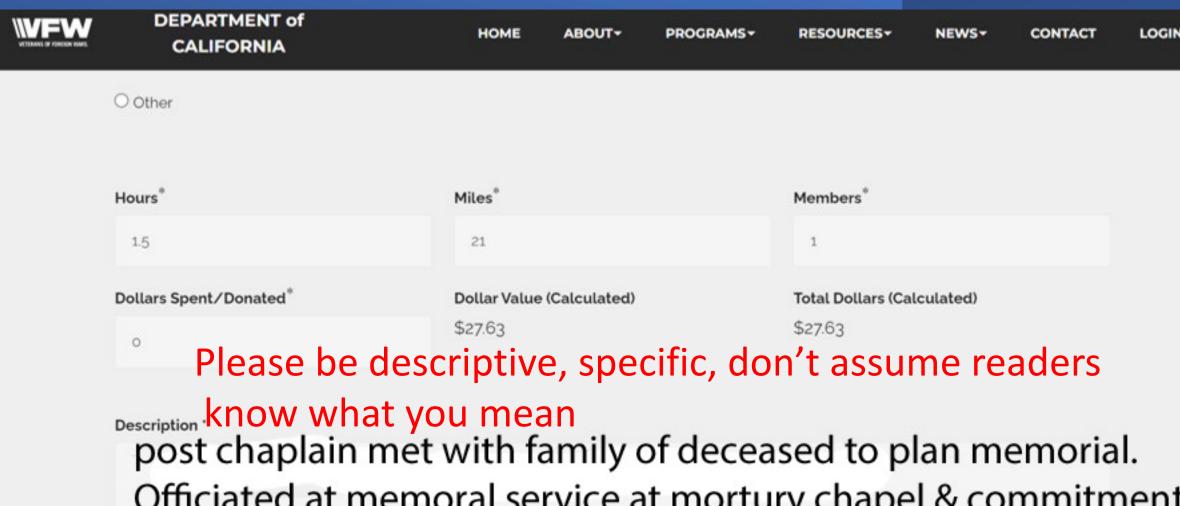

Department Information

Status Reports

Program Reporting

Enter your reports here

Other

**LOGIN** 

Hours\* Miles\* Members\*

o o o

Officiated at memoral service at mortury chapel & commitment at Riverside National cemetary. Attended to family before and\
after the services

Description \*

0

Chaplain visit to hospitalized member Spent time comforting sick member Contacted member's home church per his request